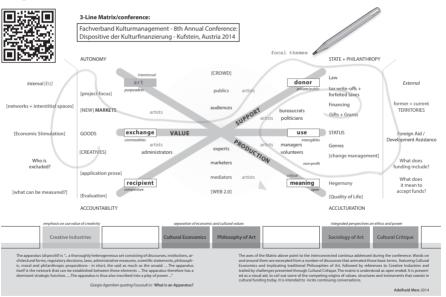

## Diskussionsmatrix zur Kufsteiner Jahrestagung des Fachverbands Kulturmanagement, 2014<sup>1</sup>

ADELHEID MERS

Im Anschluss an die Jahrestagung entstanden, reflektiert die Diskussionsmatrix, wie die Verfasserin – in doppelter Rolle als Bildende Künstlerin und Professorin im Bereich Kulturmanagement – die Konferenzpräsentationen und Diskussionen gesehen und gewichtet hat. Im Sinne von Steffen Bogens und Felix Thürlemann Bemerkung zur "pragmatischen Potenz" der Diagramme, die "mehr als andere Diskursformen […] darauf angelegt [sind], Nachfolgehandlungen nach sich zu ziehen", soll dieses Diagramm zur weiteren Debatte von Nutzen sein.²

- 1 Aus Kostengründen kann das passgenaue und individuell erstellte Diagramm nur stark minimiert und s/w gedruckt werden. Zur besseren Veranschaulichung bitten wir Sie, das farbige Original unter <a href="http://adelheidmers.org/aweb/FK\_Kufstein.htm">http://adelheidmers.org/aweb/FK\_Kufstein.htm</a> einzusehen.
- 2 Steffen BOGEN/Felix THÜRLEMANN, Jenseits der Opposition von Text und Bild, in: Die Bildwelt der Diagramme Joachims von Fiore: zur Medialität religiös-politischer Programme im Mittelalter, hrsg. v. Alexander Patschovsky, Stuttgart 2003, S. 1-22.